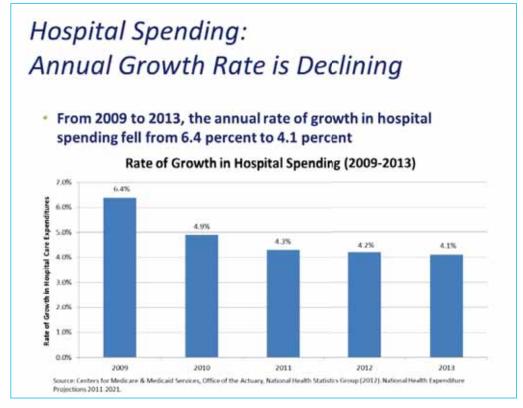

#### COUNCIL: HEALTH AND LIFE SCIENCE

Members include providers, developers, brokers, REITs

Focus on education, sharing best practices, networking

# COUNCIL: HEALTH AND LIFE SCIENCE

Tour facilities as part of council day.

Opportunity to see wider area in city.

Time to mingle and network with council members.