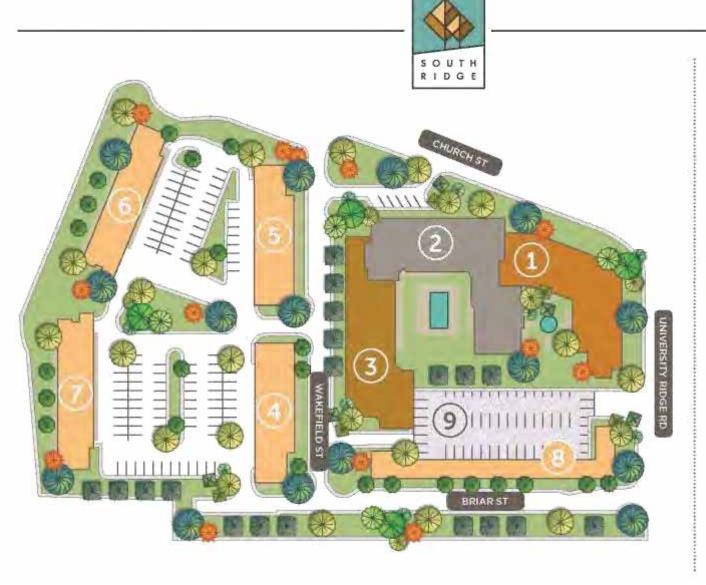

#### BUILDING 1

- · First Floor: Retail/Office
- Second Floor: Community Veranda

#### **BUILDING 2**

- · Fitness Center
- · Club Room
- · Leasing Office
- Pool, Outdoor Kitchen and Grilling Area

#### BUILDING 3

· Apartment Homes

#### BUILDINGS 4-8

 Apartment Homes with First Level Parking

#### **BUILDING 9**

· Structured Parking Deck

Main + Stone

Main + Stone