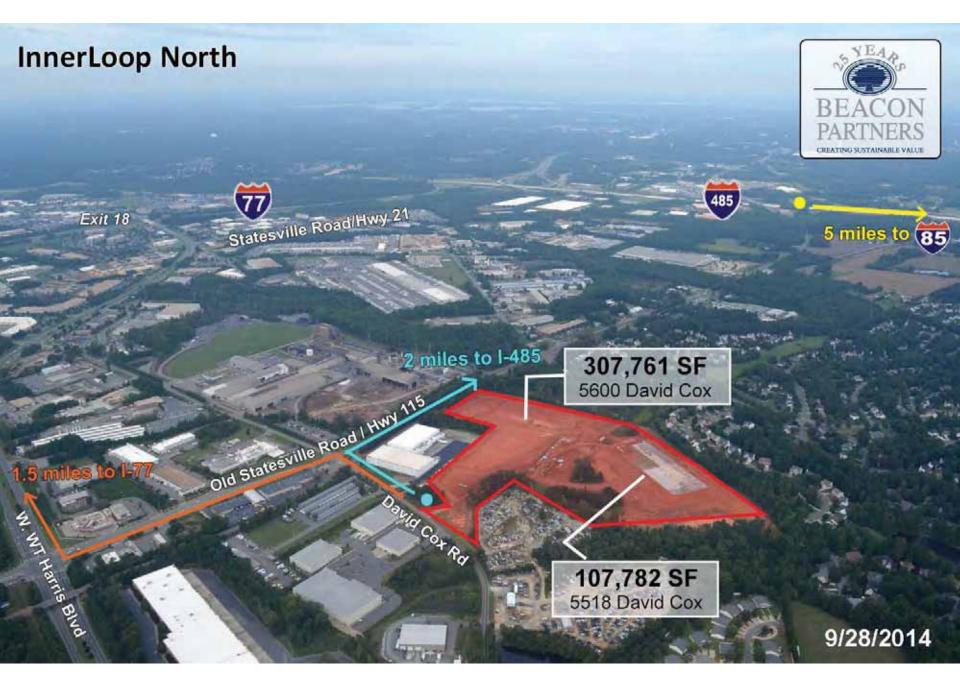

### **INNERLOOP NORTH**

5518 and 5600 David Cox Road | Charlotte, NC 28269

# PRE-LEASE OPPORTUNITIES UP TO 415,543 SF WAREHOUSE SPACE IN NORTH CHARLOTTE

- 415,541 square feet of warehouse space available for within two buildings:
  - > 5518 David Cox Rd: 307,761 SF | 32' clear height
  - > 5600 David Cox Rd: 107,782 SF | 30' clear height
- · Located on a 34.51 acre site
- Tilt concrete construction design
- ESFR sprinkler system
- · On-site trailing parking
- Centralized access to I-77 (±1.5 miles) & I-485 (±2 miles)
- · Less than 5 miles from I-85 and the University Area
- The site sits directly off of W. WT Harris Boulevard and Old Statesville Road/Highway 115
- Within close proximity to Northlake Mall and area amenities

InnerLoop North Industrial Park Charlotte, NC

InnerLoop North Industrial Park Charlotte, NC

Shelter Cove Towne Centre
Mixed Use Development
www.sheltercovetownecentre.com

Original Development Plan

Blanchard & Calhoun COMMERCIAL