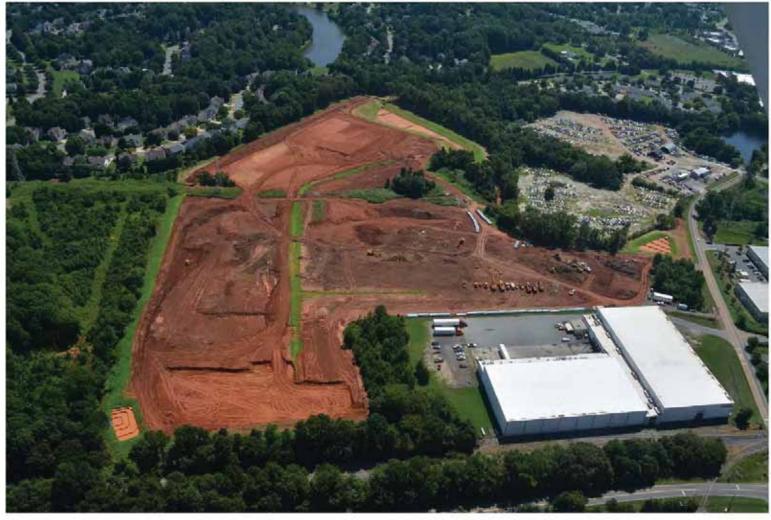

### **INNERLOOP NORTH**

5518 and 5600 David Cox Road | Charlotte, NC 28269

# PRE-LEASE OPPORTUNITIES UP TO 415,543 SF WAREHOUSE SPACE IN NORTH CHARLOTTE

- 415,541 square feet of warehouse space available for within two buildings:
  - > 5518 David Cox Rd: 307,761 SF | 32' clear height
  - > 5600 David Cox Rd: 107,782 SF | 30' clear height
- · Located on a 34.51 acre site
- Tilt concrete construction design
- ESFR sprinkler system
- · On-site trailing parking
- Centralized access to I-77 (±1.5 miles) & I-485 (±2 miles)
- · Less than 5 miles from I-85 and the University Area
- The site sits directly off of W. WT Harris Boulevard and Old Statesville Road/Highway 115
- Within close proximity to Northlake Mall and area amenities

InnerLoop North Industrial Park Charlotte, NC

InnerLoop North Industrial Park Charlotte, NC

Shelter Cove Towne Centre
Mixed Use Development
www.sheltercovetownecentre.com

Original Development Plan

Blanchard & Calhoun COMMERCIAL