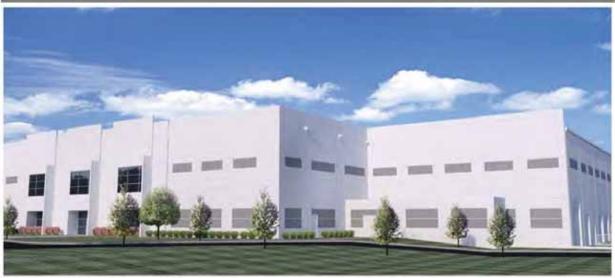

### **INNERLOOP NORTH**

5518 and 5600 David Cox Road | Charlotte, NC 28269

# PRE-LEASE OPPORTUNITIES UP TO 415,543 SF WAREHOUSE SPACE IN NORTH CHARLOTTE

- 415,541 square feet of warehouse space available for within two buildings:
  - > 5518 David Cox Rd: 307,761 SF | 32' clear height
  - > 5600 David Cox Rd: 107,782 SF | 30' clear height
- · Located on a 34.51 acre site
- Tilt concrete construction design
- ESFR sprinkler system
- · On-site trailing parking
- Centralized access to I-77 (±1.5 miles) & I-485 (±2 miles)
- · Less than 5 miles from I-85 and the University Area
- The site sits directly off of W. WT Harris Boulevard and Old Statesville Road/Highway 115
- Within close proximity to Northlake Mall and area amenities