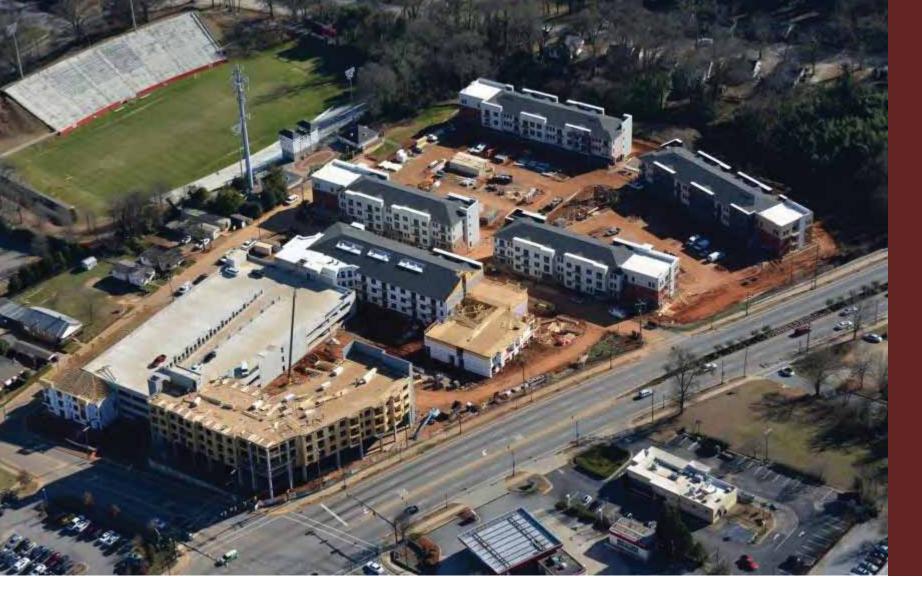

# Catalytic Development (Across Product Sectors)

# **CONCURRENT SESSION**

## Panelists:

Nate DaPore, PeopleMatter, Charleston, SC Dan Doyle, the Beach Company, Charleston, SC Jon Morris, Beacon Partners, Charlotte, NC Mark Senn, Blanchard & Calhoun Commercial, Hilton Head, SC

## Moderator:

Tom Murphy, ULI – the Urban Land Institute, Washington, DC

Sponsored by: HARP











Downtown Greenville Aerial



#### BUILDING 1

- · First Floor: Retail/Office
- Second Floor: Community Veranda

#### **BUILDING 2**

- · Fitness Center
- · Club Room
- · Leasing Office
- Pool, Outdoor Kitchen and Grilling Area

#### BUILDING 3

· Apartment Homes

#### BUILDINGS 4-8

 Apartment Homes with First Level Parking

#### **BUILDING 9**

· Structured Parking Deck











Main + Stone



Main + Stone



### **INNERLOOP NORTH**

5518 and 5600 David Cox Road | Charlotte, NC 28269



# PRE-LEASE OPPORTUNITIES UP TO 415,543 SF WAREHOUSE SPACE IN NORTH CHARLOTTE

- 415,541 square feet of warehouse space available for within two buildings:
  - > 5518 David Cox Rd: 307,761 SF | 32' clear height
  - > 5600 David Cox Rd: 107,782 SF | 30' clear height
- · Located on a 34.51 acre site
- Tilt concrete construction design
- ESFR sprinkler system
- · On-site trailing parking
- Centralized access to I-77 (±1.5 miles) & I-485 (±2 miles)
- · Less than 5 miles from I-85 and the University Area
- The site sits directly off of W. WT Harris Boulevard and Old Statesville Road/Highway 115
- Within close proximity to Northlake Mall and area amenities













InnerLo