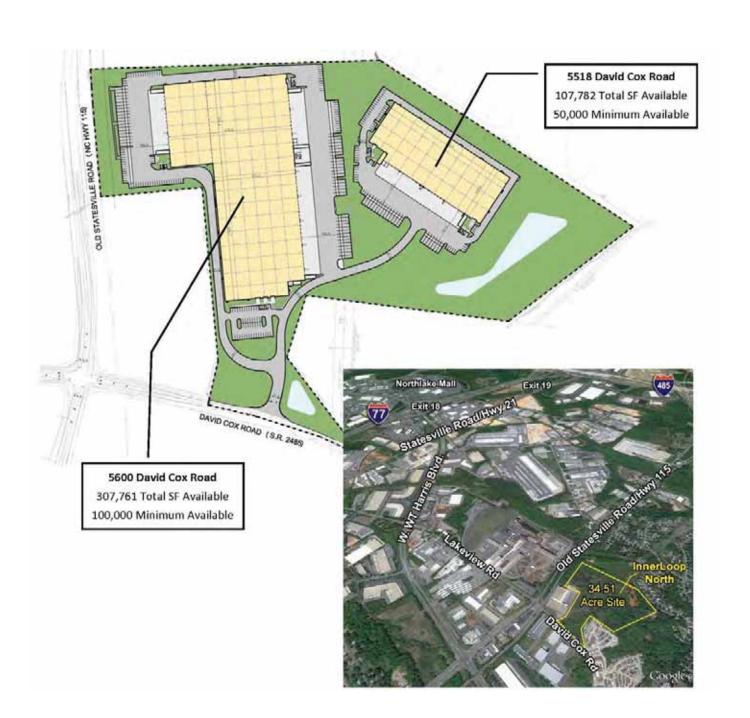

### **INNERLOOP NORTH**

5518 and 5600 David Cox Road | Charlotte, NC 28269

# PRE-LEASE OPPORTUNITIES UP TO 415,543 SF WAREHOUSE SPACE IN NORTH CHARLOTTE

- 415,541 square feet of warehouse space available for within two buildings:
  - > 5518 David Cox Rd: 307,761 SF | 32' clear height
  - > 5600 David Cox Rd: 107,782 SF | 30' clear height
- · Located on a 34.51 acre site
- Tilt concrete construction design
- ESFR sprinkler system
- · On-site trailing parking
- Centralized access to I-77 (±1.5 miles) & I-485 (±2 miles)
- · Less than 5 miles from I-85 and the University Area
- The site sits directly off of W. WT Harris Boulevard and Old Statesville Road/Highway 115
- Within close proximity to Northlake Mall and area amenities

InnerLoop North Industrial Park Charlotte, NC

InnerLoop North Industrial Park Charlotte, NC

Shelter Cove Towne Centre
Mixed Use Development
www.sheltercovetownecentre.com

Original Development Plan

Blanchard & Calhoun COMMERCIAL