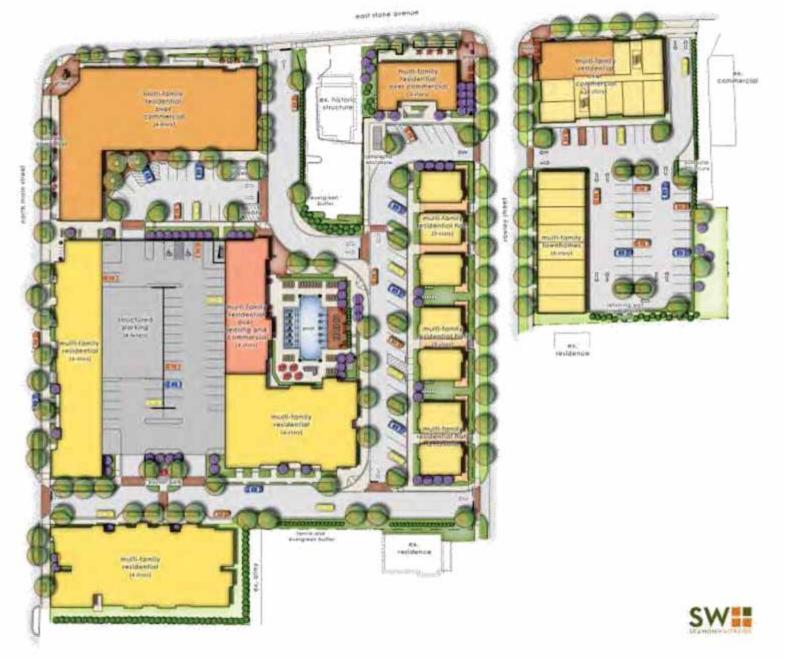

#### BUILDING 1

- · First Floor: Retail/Office
- Second Floor: Community Veranda

#### **BUILDING 2**

- · Fitness Center
- · Club Room
- · Leasing Office
- Pool, Outdoor Kitchen and Grilling Area

#### BUILDING 3

· Apartment Homes

#### BUILDINGS 4-8

 Apartment Homes with First Level Parking

#### **BUILDING 9**

· Structured Parking Deck

Main + Stone

Main + Stone