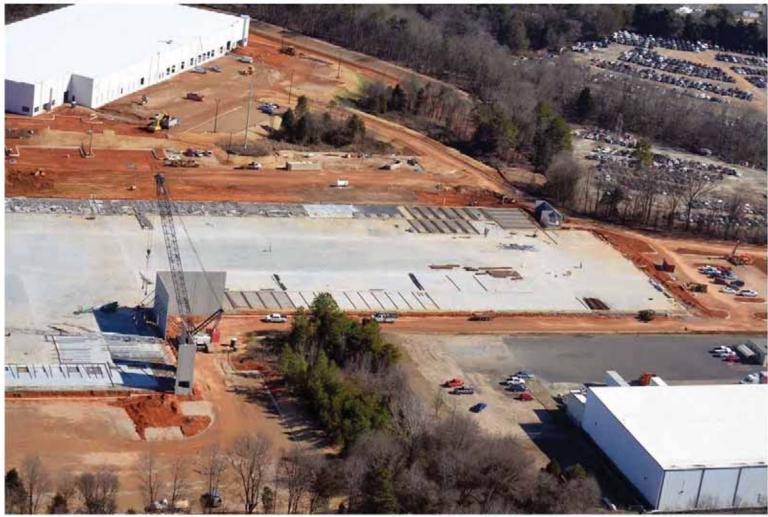

### **INNERLOOP NORTH**

5518 and 5600 David Cox Road | Charlotte, NC 28269

# PRE-LEASE OPPORTUNITIES UP TO 415,543 SF WAREHOUSE SPACE IN NORTH CHARLOTTE

- 415,541 square feet of warehouse space available for within two buildings:
  - > 5518 David Cox Rd: 307,761 SF | 32' clear height
  - > 5600 David Cox Rd: 107,782 SF | 30' clear height
- · Located on a 34.51 acre site
- Tilt concrete construction design
- ESFR sprinkler system
- · On-site trailing parking
- Centralized access to I-77 (±1.5 miles) & I-485 (±2 miles)
- · Less than 5 miles from I-85 and the University Area
- The site sits directly off of W. WT Harris Boulevard and Old Statesville Road/Highway 115
- Within close proximity to Northlake Mall and area amenities

InnerLoop North Industrial Park Charlotte, NC

InnerLoop North Industrial Park Charlotte, NC

Shelter Cove Towne Centre
Mixed Use Development
www.sheltercovetownecentre.com

Original Development Plan

Blanchard & Calhoun COMMERCIAL