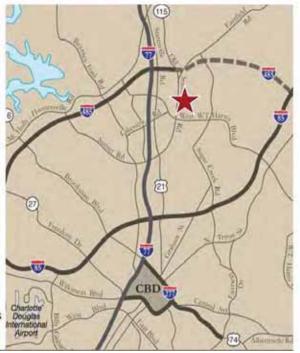

### **INNERLOOP NORTH**

5518 and 5600 David Cox Road | Charlotte, NC 28269

# PRE-LEASE OPPORTUNITIES UP TO 415,543 SF WAREHOUSE SPACE IN NORTH CHARLOTTE

- 415,541 square feet of warehouse space available for within two buildings:
  - > 5518 David Cox Rd: 307,761 SF | 32' clear height
  - > 5600 David Cox Rd: 107,782 SF | 30' clear height
- · Located on a 34.51 acre site
- Tilt concrete construction design
- ESFR sprinkler system
- · On-site trailing parking
- Centralized access to I-77 (±1.5 miles) & I-485 (±2 miles)
- · Less than 5 miles from I-85 and the University Area
- The site sits directly off of W. WT Harris Boulevard and Old Statesville Road/Highway 115
- Within close proximity to Northlake Mall and area amenities